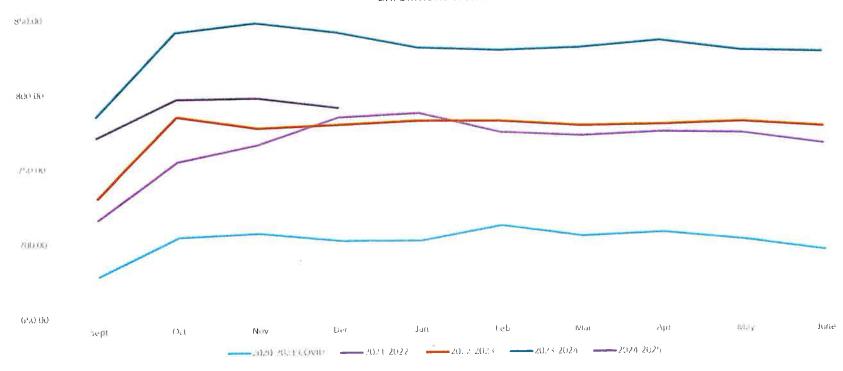

| 2024-2025 Financial Report STEVENS COUNTY TREASURER'S ENDING BALANCE |                |                |                |                |  |  |  |  |
|----------------------------------------------------------------------|----------------|----------------|----------------|----------------|--|--|--|--|
|                                                                      | 2021-2022      | 2022-2023      | 2023-2024      | 2024-2025      |  |  |  |  |
| Sept                                                                 | \$1,423,882.95 | \$1,707,870.36 | \$1,393,313.95 | \$1,449,537.30 |  |  |  |  |
| Oct                                                                  | \$1,468,123.60 | \$1,769,516.00 | \$1,504,980.40 | \$1,312,169.53 |  |  |  |  |
| Nov                                                                  | \$1,281,033.93 | \$1,526,152.23 | \$1,215,327.31 | \$1,016,929.83 |  |  |  |  |
| Dec                                                                  | \$1,119,975.26 | \$1,509,898.40 | \$1,287,086.62 | \$1,100,000.00 |  |  |  |  |
| Jan                                                                  | \$1,211,725.08 | \$1,406,749.52 | \$1,257,849.84 | \$985,000.00   |  |  |  |  |
| Feb                                                                  | \$1,243,922.79 | \$1,400,593.86 | \$1,395,028.61 | \$965,000.00   |  |  |  |  |
| Mar                                                                  | \$1,331,851.46 | \$1,527,604.84 | \$1,453,925.82 | \$895,000.00   |  |  |  |  |
| Apr                                                                  | \$1,745,961.23 | \$1,948,117.24 | \$1,997,138.05 | \$1,380,000.00 |  |  |  |  |
| May                                                                  | \$1,766,334.68 | \$1,653,812.15 | \$1,661,387.98 | \$925,000.00   |  |  |  |  |
| Jun                                                                  | \$1,392,533.42 | \$1,297,422.99 | \$1,410,224.89 | \$495,000.00   |  |  |  |  |
| Jul                                                                  | \$1,712,306.54 | \$1,698,291.09 | \$1,806,306.09 | \$855,000.00   |  |  |  |  |
| Aug                                                                  | \$1,873,259.90 | \$1,721,986.39 | \$1,897,728.88 | \$745,000.00   |  |  |  |  |