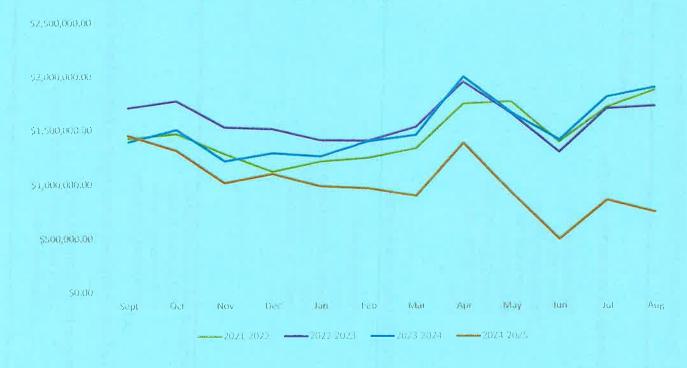

| 2024-2025 Financial Report STEVENS COUNTY TREASURER'S ENDING BALANCE |                |                |                |                |  |  |  |  |
|----------------------------------------------------------------------|----------------|----------------|----------------|----------------|--|--|--|--|
|                                                                      | 2021-2022      | 2022-2023      | 2023-2024      | 2024-2025      |  |  |  |  |
| Sept                                                                 | \$1,423,882.95 | \$1,707,870.36 | \$1,393,313.95 | \$1,449,537.30 |  |  |  |  |
| Oct                                                                  | \$1,468,123.60 | \$1,769,516.00 | \$1,504,980.40 | \$1,312,169.53 |  |  |  |  |
| Nov                                                                  | \$1,281,033.93 | \$1,526,152.23 | \$1,215,327.31 | \$1,016,929.83 |  |  |  |  |
| Dec                                                                  | \$1,119,975.26 | \$1,509,898.40 | \$1,287,086.62 | \$1,100,000.00 |  |  |  |  |
| Jan                                                                  | \$1,211,725.08 | \$1,406,749.52 | \$1,257,849.84 | \$985,000.00   |  |  |  |  |
| Feb                                                                  | \$1,243,922.79 | \$1,400,593.86 | \$1,395,028.61 | \$965,000.00   |  |  |  |  |
| Mar                                                                  | \$1,331,851.46 | \$1,527,604.84 | \$1,453,925.82 | \$895,000.00   |  |  |  |  |
| Apr                                                                  | \$1,745,961.23 | \$1,948,117.24 | \$1,997,138.05 | \$1,380,000.00 |  |  |  |  |
| May                                                                  | \$1,766,334.68 | \$1,653,812.15 | \$1,661,387.98 | \$925,000.00   |  |  |  |  |
| Jun                                                                  | \$1,392,533.42 | \$1,297,422.99 | \$1,410,224.89 | \$495,000.00   |  |  |  |  |
| Jul                                                                  | \$1,712,306.54 | \$1,698,291.09 | \$1,806,306.09 | \$855,000.00   |  |  |  |  |
| Aug                                                                  | \$1,873,259.90 | \$1,721,986.39 | \$1,897,728.88 | \$745,000.00   |  |  |  |  |

Treasurer's Ending Balance