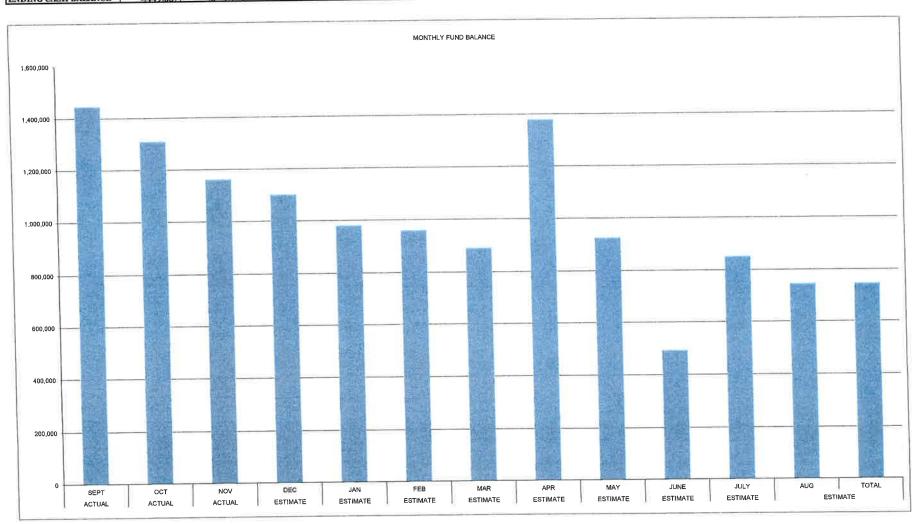

| 2024-2025 Financial Report STEVENS COUNTY TREASURER'S ENDING BALANCE |                |                |                |                |  |  |  |  |
|----------------------------------------------------------------------|----------------|----------------|----------------|----------------|--|--|--|--|
|                                                                      | 2021-2022      | 2022-2023      | 2023-2024      | 2024-2025      |  |  |  |  |
| Sept                                                                 | \$1,423,882.95 | \$1,707,870.36 | \$1,393,313.95 | \$1,449,537.30 |  |  |  |  |
| Oct                                                                  | \$1,468,123.60 | \$1,769,516.00 | \$1,504,980.40 | \$1,312,169.53 |  |  |  |  |
| Nov                                                                  | \$1,281,033.93 | \$1,526,152.23 | \$1,215,327.31 | \$1,016,929.83 |  |  |  |  |
| Dec                                                                  | \$1,119,975.26 | \$1,509,898.40 | \$1,287,086.62 | \$1,100,000.00 |  |  |  |  |
| Jan                                                                  | \$1,211,725.08 | \$1,406,749.52 | \$1,257,849.84 | \$985,000.00   |  |  |  |  |
| Feb                                                                  | \$1,243,922.79 | \$1,400,593.86 | \$1,395,028.61 | \$965,000.00   |  |  |  |  |
| Mar                                                                  | \$1,331,851.46 | \$1,527,604.84 | \$1,453,925.82 | \$895,000.00   |  |  |  |  |
| Apr                                                                  | \$1,745,961.23 | \$1,948,117.24 | \$1,997,138.05 | \$1,380,000.00 |  |  |  |  |
| May                                                                  | \$1,766,334.68 | \$1,653,812.15 | \$1,661,387.98 | \$925,000.00   |  |  |  |  |
| Jun                                                                  | \$1,392,533.42 | \$1,297,422.99 | \$1,410,224.89 | \$495,000.00   |  |  |  |  |
| Jul                                                                  | \$1,712,306.54 | \$1,698,291.09 | \$1,806,306.09 | \$855,000.00   |  |  |  |  |
| Aug                                                                  | \$1,873,259.90 | \$1,721,986.39 | \$1,897,728.88 | \$745,000.00   |  |  |  |  |