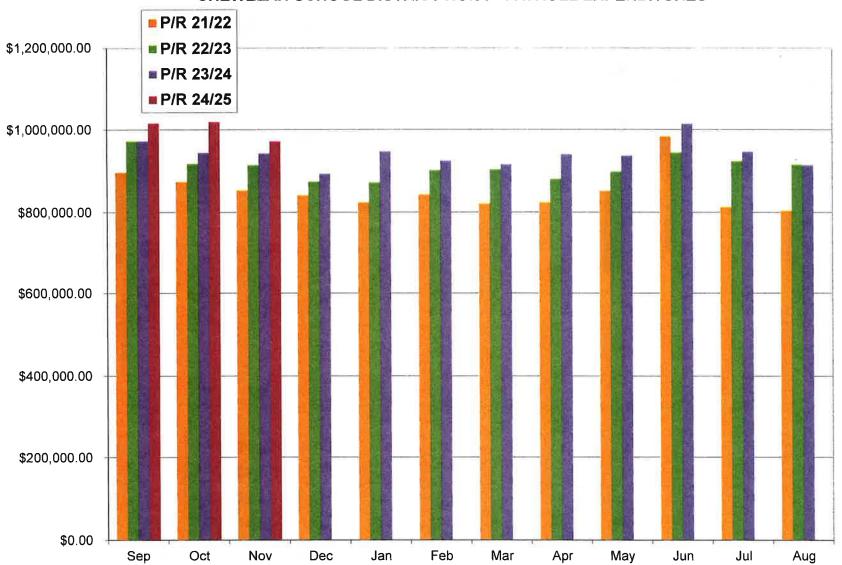

$1,380,000.00 |  |  |  |  |
| May                                                                  | \$1,766,334.68 | \$1,653,812.15 | \$1,661,387.98 | \$925,000.00   |  |  |  |  |
| Jun                                                                  | \$1,392,533.42 | \$1,297,422.99 | \$1,410,224.89 | \$495,000.00   |  |  |  |  |
| Jul                                                                  | \$1,712,306.54 | \$1,698,291.09 | \$1,806,306.09 | \$855,000.00   |  |  |  |  |
| Aug                                                                  | \$1,873,259.90 | \$1,721,986.39 | \$1,897,728.88 | \$745,000.00   |  |  |  |  |

Treasurer's Ending Balance



# CHEWELAH SCHOOL DISTRICT NO. 36 - ACCOUNT PAYABLE EXPENDITURES



# **CHEWELAH SCHOOL DISTRICT NO.36 - PAYROLL EXPENDITURES**



|                       |                |                     |                       |           | CHEWELA                 | H SCHOOL  | DISTRICT  |