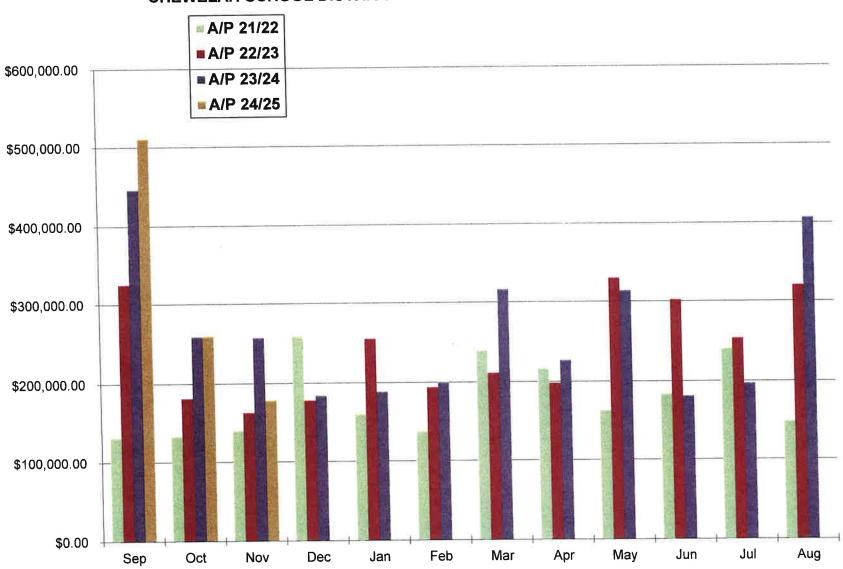

| \$1,745,961.23 | \$1,948,117.24 | \$1,997,138.05 | \$1,380,000.00 |  |  |  |  |
| May                                                                  | \$1,766,334.68 | \$1,653,812.15 | \$1,661,387.98 | \$925,000.00   |  |  |  |  |
| Jun                                                                  | \$1,392,533.42 | \$1,297,422.99 | \$1,410,224.89 | \$495,000.00   |  |  |  |  |
| Jul                                                                  | \$1,712,306.54 | \$1,698,291.09 | \$1,806,306.09 | \$855,000.00   |  |  |  |  |
| Aug                                                                  | \$1,873,259.90 | \$1,721,986.39 | \$1,897,728.88 | \$745,000.00   |  |  |  |  |

Treasurer's Ending Balance



# CHEWELAH SCHOOL DISTRICT NO. 36 - ACCOUNT PAYABLE EXPENDITURES



# **CHEWELAH SCHOOL DISTRICT NO.36 - PAYROLL EXPENDITURES**



|                       |                |                     |                       |           | CHEWELA                 | H SCHOOL  | DISTRICT  |