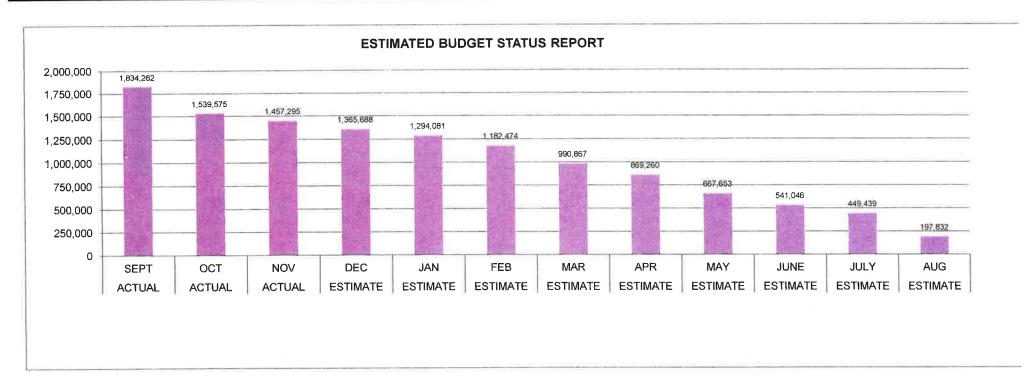

# CHEWELAH SCHOOL DISTRICT NO. 36 FINANCIAL REPORT 2024-2025

| Beginning Cash and Investment Balance:  240 Treasurer's Balance - September 1, 2024  450 Investment Balance - September 1, 2024  241 Warrants Outstanding - September 1, 2024 | \$461,679.99<br>\$1,873,499.89<br>(\$437,451.00) |
|-------------------------------------------------------------------------------------------------------------------------------------------------------------------------------|--------------------------------------------------|
| TOTAL CASH AND INVESTMENT BALANCE - September 1, 2024                                                                                                                         | \$1,897,728.88                                   |

# **November 30, 2024**

# CASH RECEIPTS FOR THE MONTH:

|                          | \$775,021.16 |
|--------------------------|--------------|
| State Apportionment      | \$46,495.34  |
| District Deposits        | \$4,564.22   |
| Investments Earnings     | \$0.00       |
| Timber Excise Tax        | \$0.00       |
| Federal Forests          | \$0.00       |
| Federal In-Lieu-Of Taxes | \$43,642.23  |
| Local Property Tax       | \$0.00       |
| Other:                   |              |
|                          |              |

TOTAL RECEIPTS \$869,722.95

# **EXPENDITURES FOR MONTH:**

|            |                           |                             | \$179,251.66   |
|------------|---------------------------|-----------------------------|----------------|
| Accounts   | Payable                   |                             | \$972,678.17   |
| Payroll    |                           |                             | (\$135,000.00) |
| Transfer t | o/(from) Capital Projects |                             | \$0.00         |
| Other:     | Cancelled Warrants        |                             | \$0.00         |
| Other:     | ACH Return                | TOTAL EXPENDITURES          |                |
|            |                           | MONTHLY INCREASE/(DECREASE) | (\$147,206.88) |

| Ending Cash and Investment Balance 240 Treasurer's Balance 450 Investment Balance       | \$277,961.69<br>\$1,157,245.70<br>(\$270,244.74) |
|-----------------------------------------------------------------------------------------|--------------------------------------------------|
| 241 Warrants Outstanding  CASH AND INVESTMENT BALANCE AS PER STEVENS COUNTY TREASURER'S | \$1,164,962.65                                   |
| UNASSIGNED FUND BALANCE Fund Balance Assigned to Other Purposes Total Fund Balance      | \$493,400.55<br>\$720,000.00<br>\$1,213,400.55   |

| CAPITAL PROJECTS FUND CASH & INVESTMENT BALANCE:       | \$5,377.41   |
|--------------------------------------------------------|--------------|
| CAPITAL PROJECTS FUND CASH & INVESTMENT DALLANCE.      | \$25,457.30  |
| DEBT SERVICE FUND CASH & INVESTMENT BALANCE:           | \$90,218.94  |
| A.S.B. FUND CASH & INVESTMENT BALANCE:                 | \$446,016.18 |
| TRANSPORTATION VEHICLE FUND CASH & INVESTMENT BALANCE: |              |