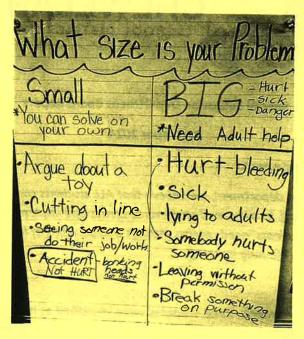

# **Student Learning:**

As I joined data teams at Gess Elementary this past month, Mrs. Price and Mrs. Jungblom reviewed the expectations with each teaching team about our social-emotional curriculum, Second Steps. While walking through Ms. Gregerson's kindergarten classroom this week, I noticed this anchor

chart that helps students gain independence in solving problems, even as our youngest learners. This explicit, systematic approach to social emotional lessons is an example of the principles of Universal Design for Learning. Kudos to Ms. Gregerson!